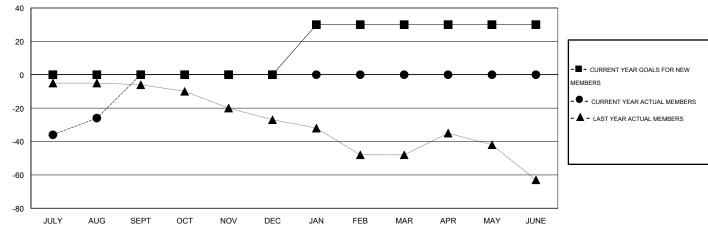

## LOCATION TENNESSEE

 $\mathsf{GMT}\;\mathsf{CA}\;1$ 

| Clubs                 |                  |           |                  |                  | Members               |                    |                                     |                    |                  |
|-----------------------|------------------|-----------|------------------|------------------|-----------------------|--------------------|-------------------------------------|--------------------|------------------|
| RESULTS FOR 2015-2016 |                  |           |                  |                  | RESULTS FOR 2015-2016 |                    |                                     |                    |                  |
| QUARTER               | NEW CLUB<br>GOAL | NEW CLUBS | DROPPED<br>CLUBS | NET<br>GAIN/LOSS | QUARTER               | NEW MEMBER<br>GOAL | CHARTER AND<br>NEW MEMBERS<br>ADDED | DROPPED<br>MEMBERS | NET<br>GAIN/LOSS |
| JULY/AUG/SEPT         | 0                | 0         | 0                | 0                | JULY/AUG/SEPT         | 0                  | 28                                  | 54                 | -26              |
| OCT/NOV/DEC           | 0                | 0         | 0                | 0                | OCT/NOV/DEC           | 0                  | 0                                   | 0                  | 0                |
| JAN/FEB/MAR           | 0                | 0         | 0                | 0                | JAN/FEB/MAR           | 30                 | 0                                   | 0                  | 0                |
| APR/MAY/JUNE          | 1                | 0         | 0                | 0                | APR/MAY/JUNE          | 0                  | 0                                   | 0                  | 0                |